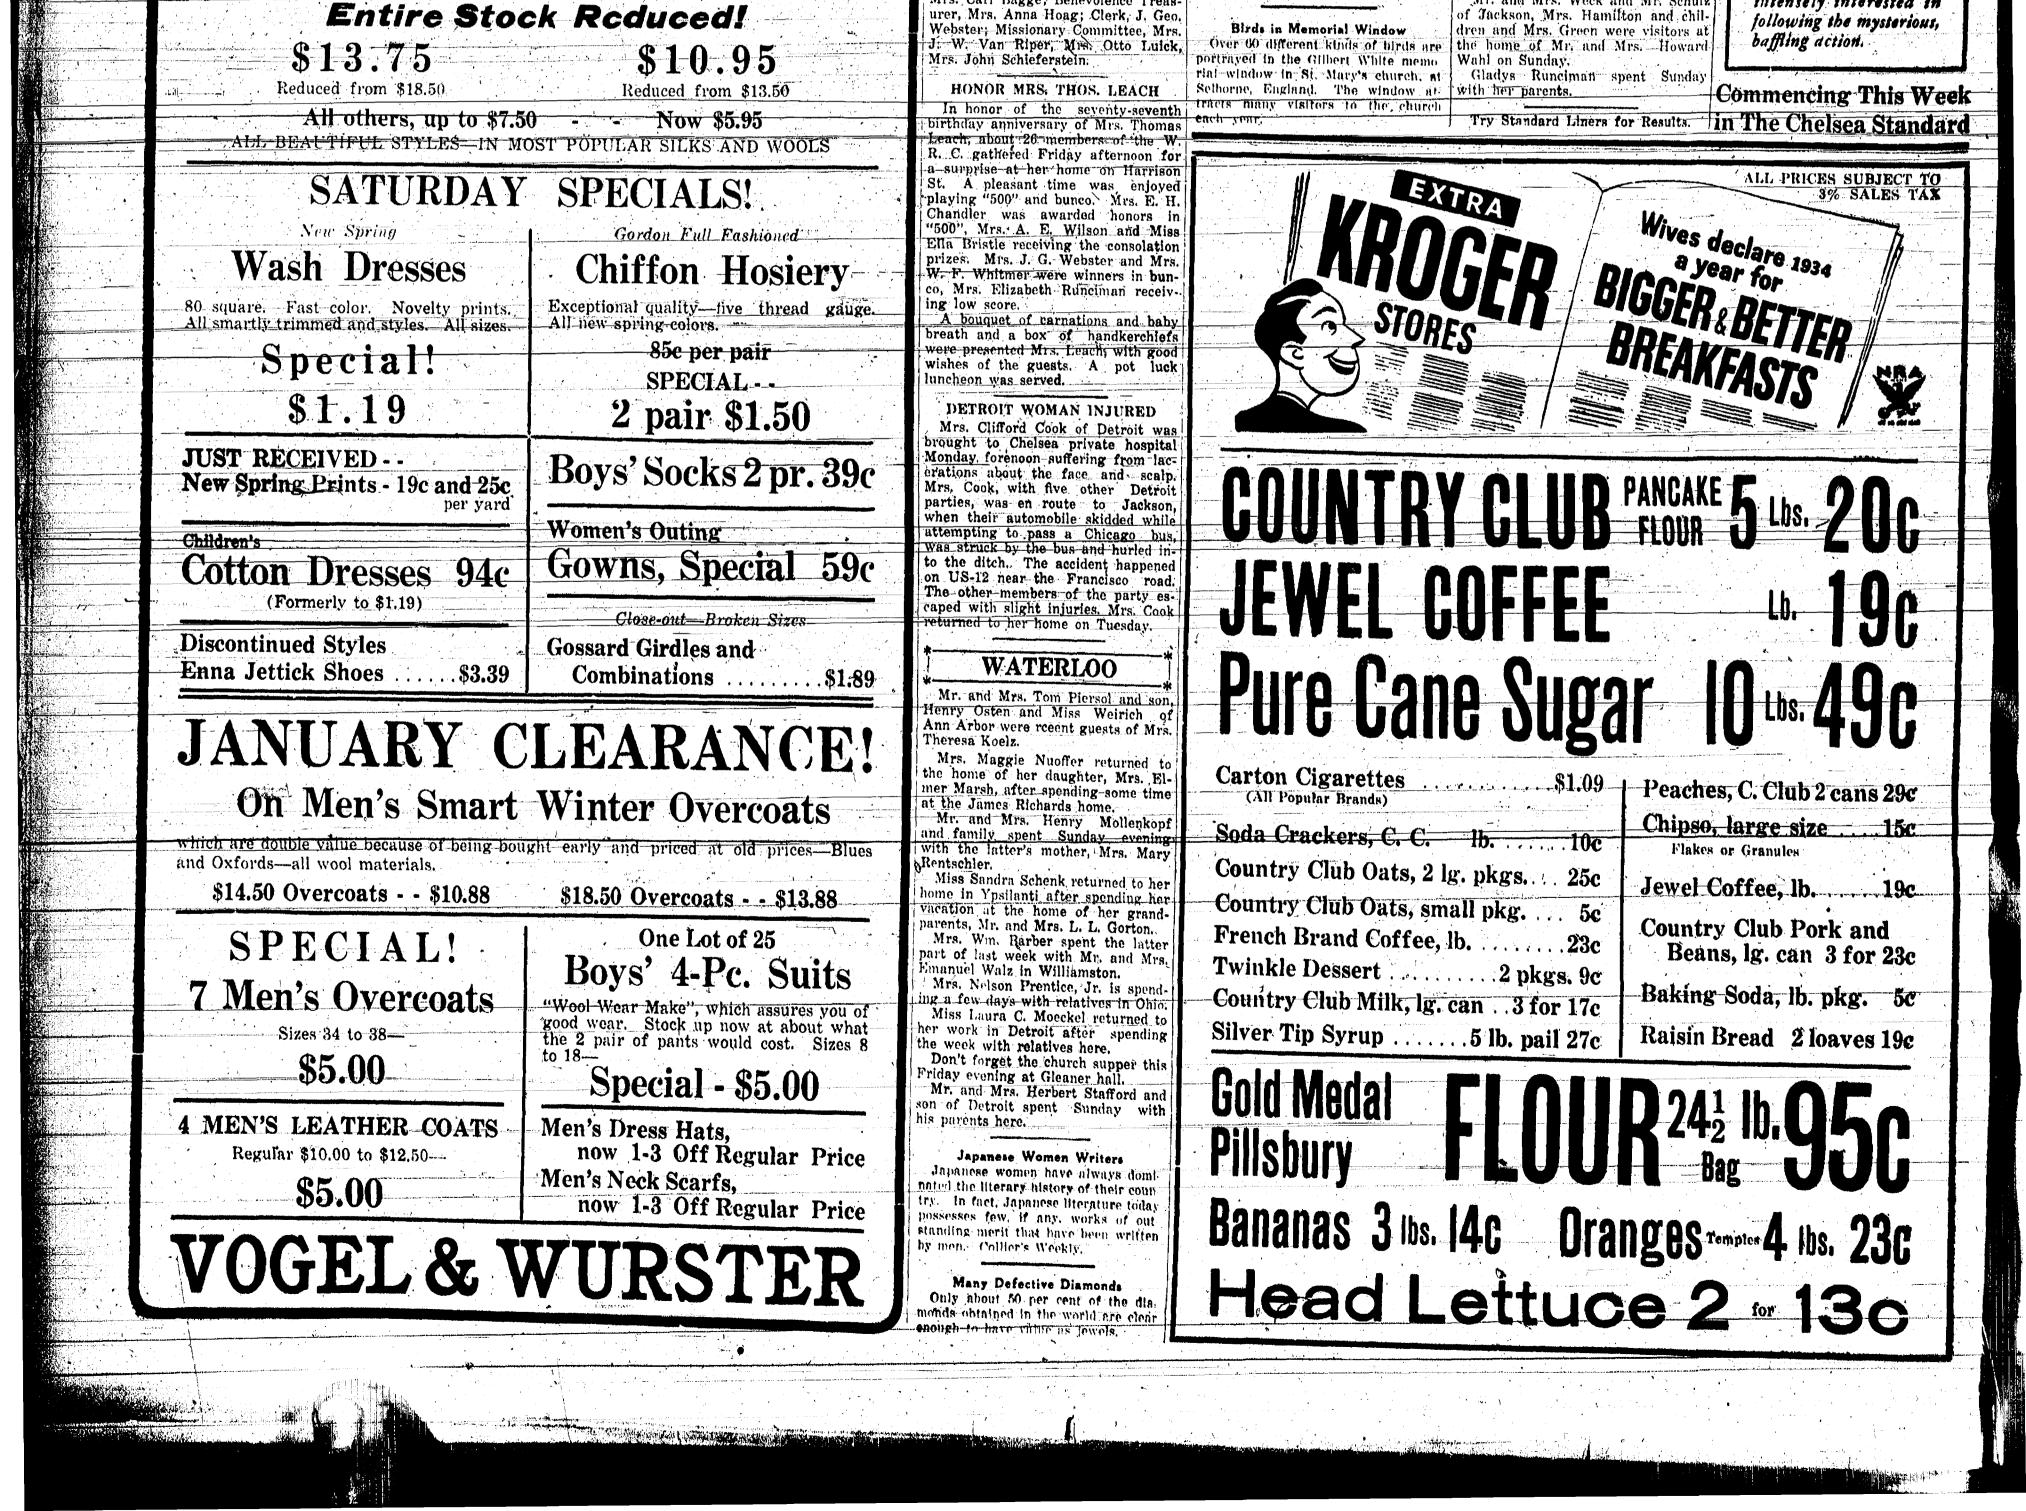

her, Mrs. Bertha Monday evening. Games, music and Trustees, D. E. Beach and H. S. Eiseman, and were Sunday ovening singing were the diversion. A birth-Holmes; Deacon, D. E. Beach; Asst. guests of Mr. and Mrs. W. H. Bahnday cake was lighted and served, to-Deacons, W. S. Davidson, Clarence miller of Chelsea. gether with other refreshments.\_\_\_\_ **Dress Clearance** McBride; Deaconesses, Miss Florence Mrs. Hilda Pierce and Mrs. Emma Mr. and Mrs. Ed. Schulz and chil-• Watch for the opening Van Riper, Mrs. John Schieferstein; Wenk called on Mrs. Mary Paul, of dren visited the Percy Pratt family Assistants, Miss Mantie Spaulding, Dexter, who is ill, Monday afternoon. chapter for you will be an-Sunday. Mrs. Carl Bagge; Benevolence Treas-Mr. and Mrs. Weck and Mr. Schulz intensely interested in



## THE CHELSEA STANDARD, CHELSEA, MICHIGAN

Sharks' Teeth and Nose

# PERSONALS

Miss Edna Bareis is a patient at the Southside hospital here. Mrs. Edward Moore of Jackson

called on Chelsea friends Tuesday. Carl Fletcher left Tuesday for St. Petersburg, Fla. where he will spend several weeks.

Miss Amy Morse is spending sev eral days at the home of Mr. and Mys. Merchant Brooks.

Mr. and Mrs. George T. English were Sunday dinner guests of and Mrs. Leigh Luick, Lima.

Miss Gertrude Jensen spent the past week in Ann Anbor, as the guest of Mr. and Mrs. Walter Buss.

Mary Jane Bahnmiller returned Friday from several days' visit at the home of Helen Lehman, Sharon.

Mr. and Mrs. P. C. Maroney and son spent Sunday in Wayne at the home of Mr. and Mrs. Dale Roeder. Mr. and Mrs. Henry Musbach spe